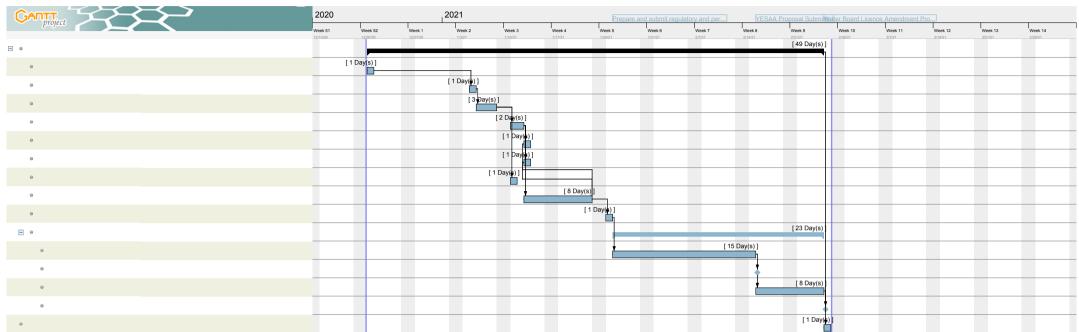

Tasks

2

| Name                                                                                                               | Begin date | End date |
|--------------------------------------------------------------------------------------------------------------------|------------|----------|
| Stage 1: Project Initiation, Preliminary Design, and Relicencing                                                   | 12/21/20   | 2/25/21  |
| Project Award Date                                                                                                 | 12/21/20   | 12/21/20 |
| Project Start-up Meeting with GY                                                                                   | 1/5/21     | 1/5/21   |
| Site and project familiarization, scope of work confirmation                                                       | 1/6/21     | 1/8/21   |
| Summary of project familiarization with additional information required                                            | 1/11/21    | 1/12/21  |
| Regulatory review to determine YESAB and licence information requirements                                          | 1/13/21    | 1/13/21  |
| Geotechnical Information review                                                                                    | 1/13/21    | 1/13/21  |
| Site Survey                                                                                                        | 1/11/21    | 1/11/21  |
| Preliminary Design (30%) including drawings, report, and schedule with Class C cost estimate and O&M cost estimate | 1/13/21    | 1/22/21  |
| Preliminary Design Review Meeting                                                                                  | 1/25/21    | 1/25/21  |
| Prepare and submit regulatory and permit applications                                                              | 1/26/21    | 2/25/21  |
| Prepare YESAA Proposal                                                                                             | 1/26/21    | 2/15/21  |
| YESAA Proposal Submitted                                                                                           | 2/16/21    | 2/16/21  |
| Prepare Water Board Licence Amendment Application Proposal                                                         | 2/16/21    | 2/25/21  |
| Water Board Licence Amendment Proposal Submitted                                                                   | 2/26/21    | 2/26/21  |
| Stage 2: Detailed Design and Tender Call                                                                           | 2/26/21    | 2/26/21  |

3

**Gantt Chart** 

## Haines Junction Lagoon pH Control Upgrades

Nov 20, 2020

**Resources Chart** 

| GANTT project | 2020     |          |          |        |         |         |         |         |        |         |         |         |         |         |         |         |
|---------------|----------|----------|----------|--------|---------|---------|---------|---------|--------|---------|---------|---------|---------|---------|---------|---------|
|               | Week 51  | Week 52  | Week 1   | Week 2 | Week 3  | Week 4  | Week 5  | Week 6  | Week 7 | Week 8  | Week 9  | Week 10 | Week 11 | Week 12 | Week 13 | Week 14 |
|               | 12/13/20 | 12/20/20 | 12/27/20 | 1/3/21 | 1/10/21 | 1/17/21 | 1/24/21 | 1/31/21 | 2/7/21 | 2/14/21 | 2/21/21 | 2/28/21 | 3/7/21  | 3/14/21 | 3/21/21 | 3/28/21 |
| ▶ 0           |          |          |          |        |         |         |         |         |        |         |         |         |         |         |         |         |
| ▶ ○           |          |          |          |        |         |         |         |         |        |         |         |         |         |         |         |         |